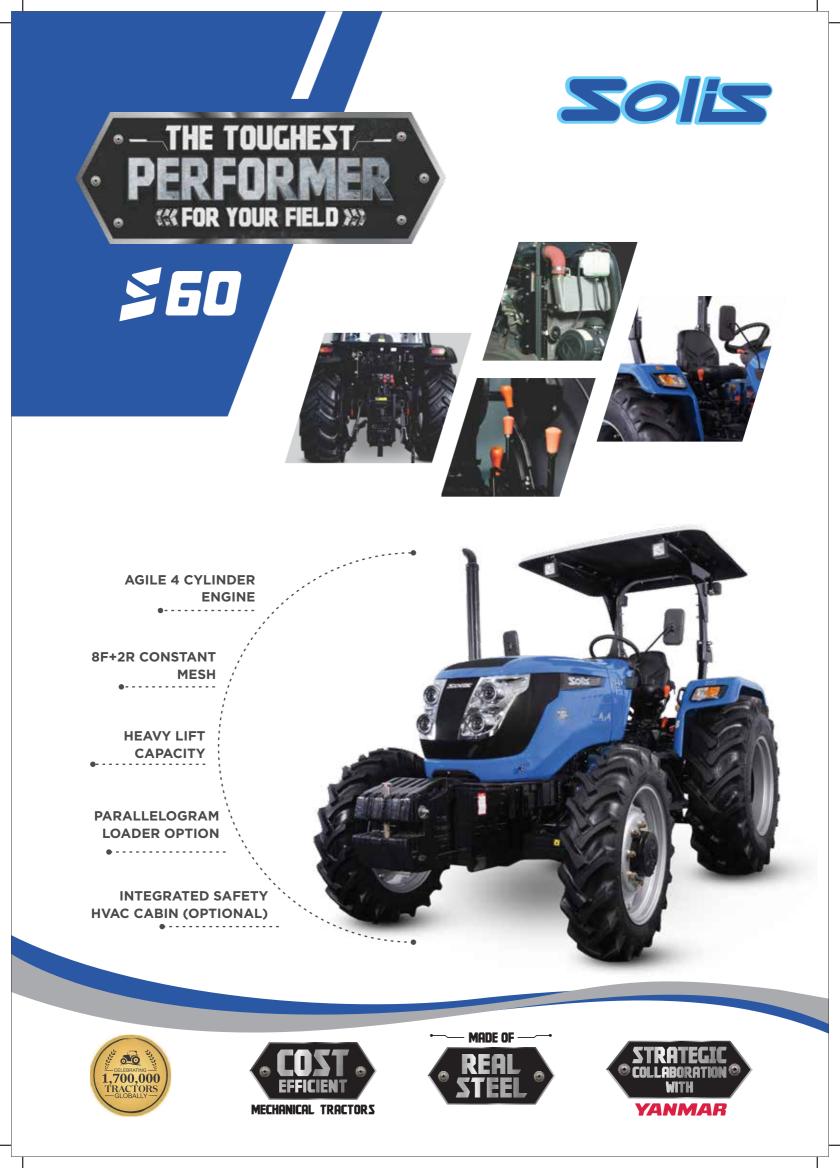

## •---THE TOUGHEST --• • PERFORMER • «« FOR YOUR FIELD »»

## \$60

| FEATURES                    | S 60                          |
|-----------------------------|-------------------------------|
| Model Description           | Solis 60                      |
| ENGINE                      |                               |
| Engine Type                 | 4100 FL                       |
| HP Category                 | 60                            |
| No. of Cylinders            | 4                             |
| Aspiration                  | Natural                       |
| Cubic Capacity (cc)         | 4087                          |
| Rated RPM                   | 2200                          |
| Air cleaner                 | Dry Type with Clogging Sensor |
| Cold Start                  | Standard                      |
| Max Torque (nm)(+/-5%)      | 231@1300 ERPM                 |
| Exhaust                     | Elliptical Upward             |
| TRANSMISSION                |                               |
| Drive                       | 4WD                           |
| Clutch                      | Dual Clutch                   |
| Gearbox                     | 8F+2R                         |
| Transmission                | Swift Shift                   |
| SPEED (FORWARD)             |                               |
| Maximum Speed (Km/Hr)       | 36.46@2200                    |
| Minimum Speed (Km/Hr)       | 1.95@2200                     |
| BRAKES                      |                               |
| Brakes                      | Oil Immersed Brakes           |
| Type of actuation           | Mechanical                    |
| Parking Brake               | Independent                   |
| DIFFERENTIAL LOCK           |                               |
| Differential lock           | Standard, foot operated       |
| РТО                         |                               |
| PTO (rpm)                   | 540                           |
| PTO (Actuation)             | Mechanical                    |
| STEERING                    |                               |
| Steering                    | Power                         |
| ELECTRICAL                  |                               |
| Battery                     | 12V, 110/88 Ah                |
| Alternator                  | 12V, 36Amps                   |
| Seven pin trailer socket    | Standard                      |
| HYDRAULICS                  |                               |
| 3 point linkage             | CAT-II                        |
| Stay Bars                   | Adjustable                    |
| Hydraulic lifting capacity  | 2000Kg                        |
| Auxiliary Hydraulic circuit | 1DA+1SA                       |
| Lift Rods                   | Standard                      |

| FEATURES                                                                                                             | S 60                                    |
|----------------------------------------------------------------------------------------------------------------------|-----------------------------------------|
| SAFETY SWITCH                                                                                                        |                                         |
| Neutral Safety Switch                                                                                                | Standard                                |
| Clutch Safety Switch                                                                                                 | Standard                                |
| Netural Safety Switch                                                                                                | Standard                                |
| CAPACITY (LTRS)(+/-5%)                                                                                               |                                         |
| Fuel tank (Ltr)                                                                                                      | 65                                      |
| TYRE                                                                                                                 |                                         |
| Front                                                                                                                | 9.5X24                                  |
| Rear                                                                                                                 | 16.9 x 28                               |
| DIMENSION & WEIGHT(+/-5%)                                                                                            |                                         |
| Weight(kg) (Unballast)                                                                                               | 2742                                    |
| Wheel Base (mm)                                                                                                      | 2307                                    |
| Total Length (mm)                                                                                                    | 3997                                    |
| Total Width (mm)                                                                                                     | 1942                                    |
| Height (mm) up to ROPS                                                                                               | 2620                                    |
| Min. Ground Clearance (mm)                                                                                           | 293                                     |
| Front Track (mm)                                                                                                     | 1672                                    |
| Rear Track (mm)                                                                                                      | 1515                                    |
| OTHERS                                                                                                               |                                         |
| Fuel Indicator gauge                                                                                                 | Standard                                |
| Front Tow Hook                                                                                                       | Inbuilt in front weight                 |
| Front & Rear Weights with Std. Ballast                                                                               | Front- 31kgX6 , Rear- 1X34 kg each tyre |
| Trailer Hitch                                                                                                        | Swinging Drawbar                        |
| ROPS                                                                                                                 | Standard                                |
| OPTIONAL FEATURES                                                                                                    |                                         |
| Canopy                                                                                                               | Optional                                |
| 2WD Variant                                                                                                          | Yes (optional) with 7.5X6 Front Tyre    |
| Tyre 4WD                                                                                                             | 16.9X30 (Rear)                          |
| *Since product improvement is a continuous process, specification and details provided are subject to change without |                                         |